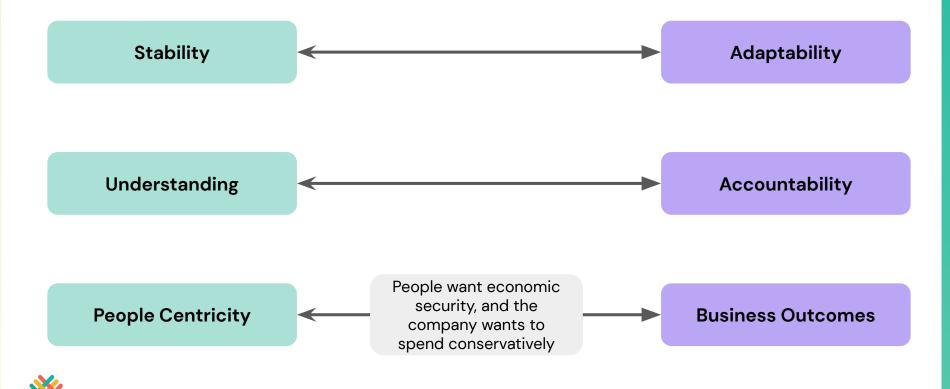

### Stability 🤝 Adaptability

**Employees are** exhausted by change... But your company needs everyone to quickly adapt to the new normal.

### Understanding 💝 Accountability

**Employees** want **leniency** and understanding... **But companies** need everyone to give their all.

### People Centricity 🤝 Business Outcomes

## Employees are motivated by pay raises and job promotions...

But your company has little budget to give.