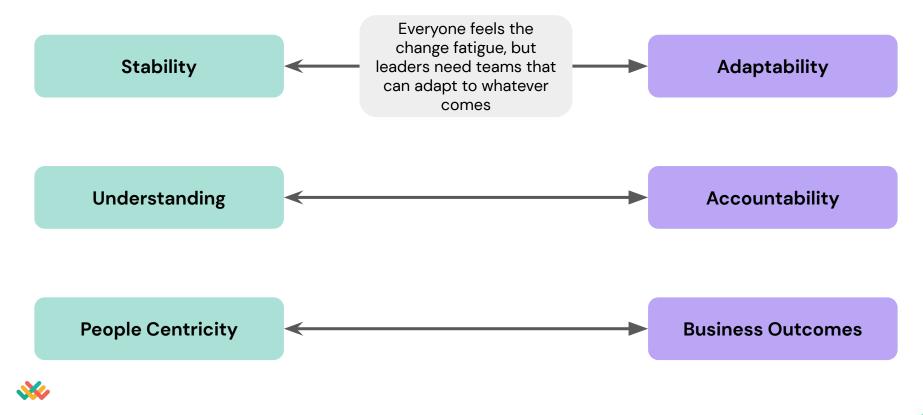

### Stability 🤝 Adaptability

**Employees are** exhausted by change... But your company needs everyone to quickly adapt to the new normal.

### Understanding 💝 Accountability

**Employees** want **leniency** and understanding... **But companies** need everyone to give their all.

### People Centricity 🤝 Business Outcomes

## Employees are motivated by pay raises and job promotions...

But your company has little budget to give.