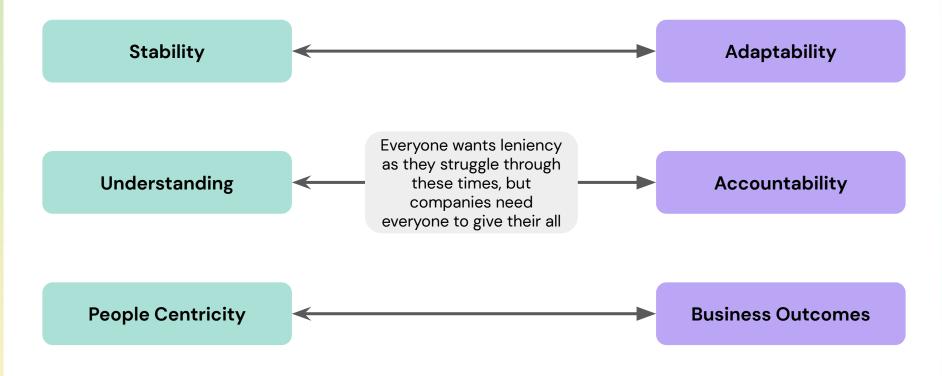

### Stability 🤝 Adaptability

**Employees are** exhausted by change... But your company needs everyone to quickly adapt to the new normal.

### Understanding 💝 Accountability

**Employees** want **leniency** and understanding... **But companies** need everyone to give their all.

### People Centricity 🤝 Business Outcomes

## Employees are motivated by pay raises and job promotions...

But your company has little budget to give.