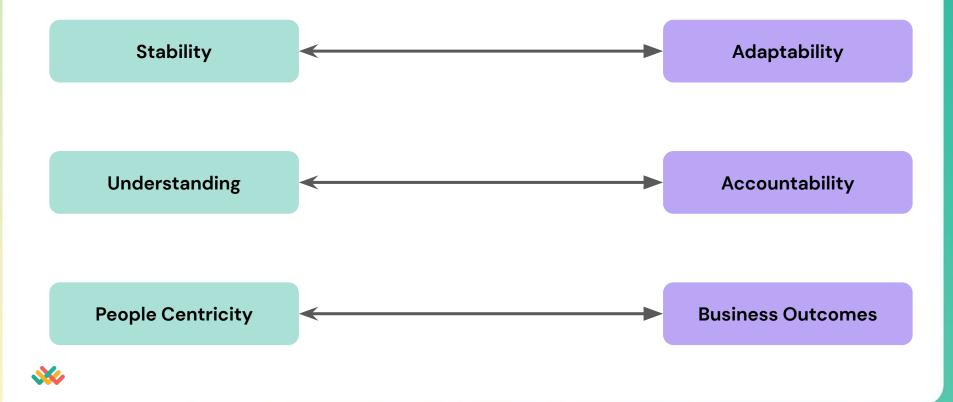

### Stability 🤝 Adaptability

**Employees are** exhausted by change... But your company needs everyone to quickly adapt to the new normal.

### Understanding 💝 Accountability

**Employees** want **leniency** and understanding... **But companies** need everyone to give their all.

### People Centricity 🤝 Business Outcomes

## Employees are motivated by pay raises and job promotions...

But your company has little budget to give.